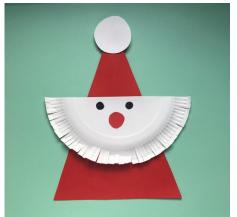

**Step 4.** Using one half of the plate cut out a circle to sit on top of the hat.

**Step 5.** Using the piece of plate that is left cut into the edge to create the beard, then stick it on to the hat - see pic

**Step 6.** Use the pen to draw some eyes and the scrap card that is left to create a nose.

You have finished your Father Christmas, don't forget to share what you have made with us **SpikeDinosAdventures**