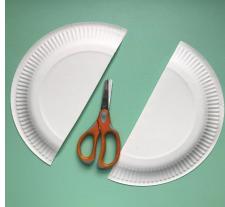

# Make your own Father Christmas

**Step 1.** Gather your materials, you will need a paper plate, some red card, a pencil, black pen, glue and scissors.

**Step 2.** Cut the plate in half

**Step 3.** Cut a large triangle out of your red card, this will become the hat and body, make sure you use the whole sheet.