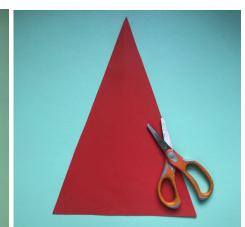

# Make your own Father Christmas

**Step 1.** Gather your materials, you will need a paper plate, some red card, a pencil, black pen, glue and scissors.

**Step 2.** Cut the plate in half

**Step 3.** Cut a large triangle out of your red card, this will become the hat and body, make sure you use the whole sheet.