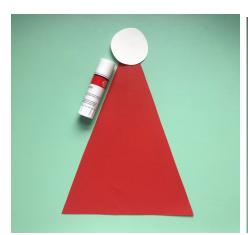

**Step 4.** Using one half of the plate cut out a circle to sit on top of the hat.

**Step 5.** Using the piece of plate that is left cut into the edge to create the beard, then stick it on to the hat - see pic