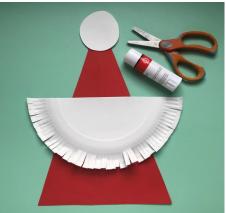

# Make your own Father Christmas

**Step 1.** Gather your materials, you will need a paper plate, some red card, a pencil, black pen, glue and scissors.

**Step 2.** Cut the plate in half

**Step 3.** Cut a large triangle out of your red card, this will become the hat and body, make sure you use the whole sheet.

**Step 4.** Using one half of the plate cut out a circle to sit on top of the hat.

**Step 5.** Using the piece of plate that is left cut into the edge to create the beard, then stick it on to the hat - see pic