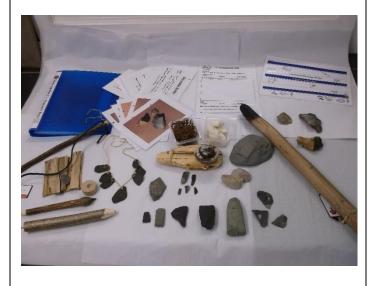

#### Set dates for collection and return of boxes. <u>Stone Age 1 – Survival/Tools</u>

- **1 Pebble Chopper**
- 1 Flint Blade Knife
- 1 Sewing Kit
- 1 Example Board of Cords and Rope
- **1 Fire Making Kit**
- 1 Saddle Quern
- **3 Flint Burin Points**
- 4 Flint Microlith Blades (Artefacts)
- 5 Stone Axe Heads, various sizes

(Artefacts)

- **3 Pieces of Natural Flint**
- **Teacher's Pack**
- **Picture Cards of Objects**
- **Object Recording Form**
- Timeline

## Stone Age 2 – Survival/Tools

- 1 Discoidal Stone Knife (2 pieces)
- **1 Stone Hand Axe**
- 1 Wooden Digging Stick
- 1 Miner's Lamp
- **1 Bow Drilling Kit**
- **1 Shale Stone Drilled Necklace**
- **1 Decorated Mesolithic Pebble**
- **5 Flint Microlith Blades**
- 3 Flint Burin Points (Artefacts)
- 5 Stone Axe Heads, various sizes

(Artefacts)

**3 Pieces of Natural Flint** 

**Teacher's Pack** 

**Picture Cards of Objects** 

**Object Recording Form** 

Timeline

Set dates for collection and return of boxes.