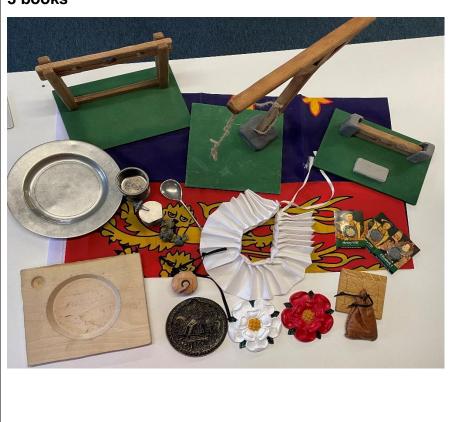

### Inspiring Writing /Observational Art box 3

2x Old pennies

Two shells

Metal hook

Small old doll

Pottery jelly mould

Wooden kitchen utensil

Face mask

Large carved wooden mask

Pottery bottle with wooden stopper

**Miners** lamp

**Teacher's Pack** 

**Picture Cards of Objects** 

Photocopiable Recording sheets x 5

Folders are double sided – one half for Writing ideas, one for Art. In the writing end we have not put dates or object info with these objects to allow children free reign in their imagination as to their uses etc)