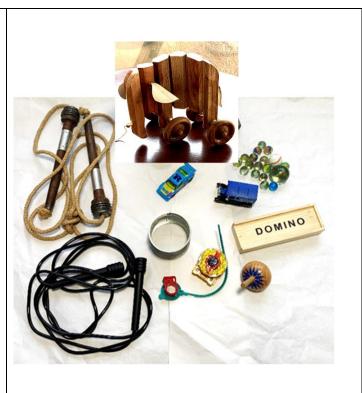

#### **Dinosaurs**

Set dates for collection and return of boxes.

<u>Toys 1</u>

- Skipping rope with wooden handles
- Modern skipping rope
- Wooden spinning top
- Beyblades spinning top
- Old model car
- Hot wheels car
- Pull along toy elephant
- Marbles
- Dominoes
- Slinky
- Teacher's Pack
- **Picture Cards of Objects**
- **Recording sheets**
- Timeline

#### <u>Toys 2</u>

 Skipping rope with wooden handles

 Wooden spinning top

 Pull along duck

 Marbles

 Metal Jacks

 Plastic Jacks'

 Finger Puppets

 Glove Puppet

 Diablo

 Tiddlywinks

 Yoyo

 Teacher's Pack

 Picture Cards of Objects

 Recording sheets

 Timeline