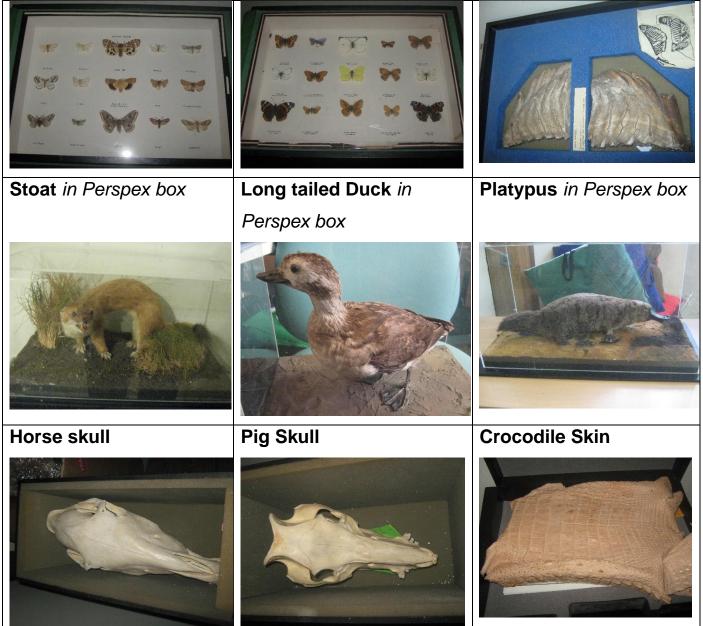

#### **Natural History Loans**

Specimens in the natural history collection that are not suitable for handling are displayed in Perspex boxes which give an 'all-round view' when removed from their carrying cases. **Some boxes are quite large, heavy and difficult to carry.** 

Please make sure that the Perspex boxes are correctly positioned on the runners within the wooden boxes. If they are transported incorrectly it can damage them. 3 Specimens can be borrowed as a single loan.