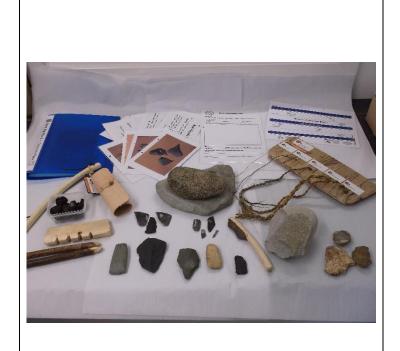

#### Set dates for collection and return of boxes. <u>Stone Age 1 – Survival/Tools</u>

- **1 Pebble Chopper**
- 1 Flint Blade Knife
- 1 Sewing Kit
- 1 Example Board of Cords and Rope
- **1 Fire Making Kit**
- 1 Saddle Quern
- **3 Flint Burin Points**
- 4 Flint Microlith Blades (Artefacts)
- 5 Stone Axe Heads, various sizes

(Artefacts)

- **3 Pieces of Natural Flint**
- **Teacher's Pack**
- **Picture Cards of Objects**
- **Object Recording Form**
- Timeline

## Stone Age 2 – Survival/Tools

- 1 Discoidal Stone Knife (2 pieces)
- **1 Stone Hand Axe**
- 1 Wooden Digging Stick
- 1 Miner's Lamp
- **1 Bow Drilling Kit**
- **1 Shale Stone Drilled Necklace**
- **1 Decorated Mesolithic Pebble**
- **5 Flint Microlith Blades**
- 3 Flint Burin Points (Artefacts)
- 5 Stone Axe Heads, various sizes

(Artefacts)

**3 Pieces of Natural Flint** 

**Teacher's Pack** 

**Picture Cards of Objects** 

**Object Recording Form** 

Timeline

Set dates for collection and return of boxes.