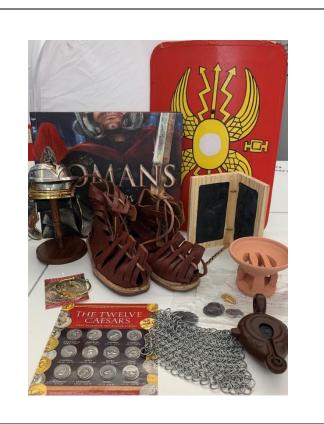

#### Romans box 2

5 bags of 2 coins (replica) Roman Oil lamp (replica) Writing tablet and stylus (replica) Roman Pottery (replica); incense burner Roman Sandals (replica) Mini replica Roman helmet Roman Shield (small/wooden) Chain Mail Roma torc The Twelve Caesars – coin pack Romans – hard backed info book Teacher's Pack Picture Cards of Objects Object Recording Form Timeline