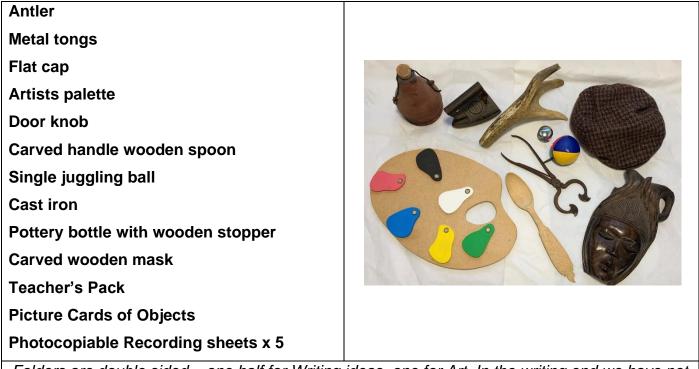

#### Inspiring Writing /Observational Art box 1

| Wooden pull along toy                           | 100.5          |
|-------------------------------------------------|----------------|
| Metal oil lamp                                  |                |
| Ammonite                                        | and the second |
| Pair of ballet pumps                            |                |
| Scrubbing brush                                 |                |
| Face mask                                       | 1              |
| Large wooden scene plaque                       | ANDA           |
| Leather purse/bag                               |                |
| Wooden clothes peg                              |                |
| Roll of tickets                                 |                |
| Teacher's Pack                                  |                |
| Picture Cards of Objects                        | 1 64           |
| Photocopiable Recording sheets x 5              |                |
| Faldana ana davibla sidadu ana balf fan Muitian | <br>           |

Folders are double sided – one half for Writing ideas, one for Art. In the writing end we have not put dates or object info with these objects to allow children free reign in their imagination as to their uses etc)