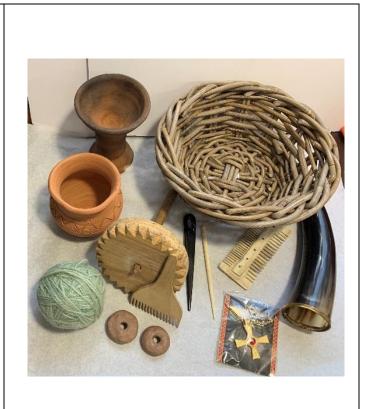

#### Set dates for collection and return of boxes. <u>Stone Age 1 – Survival/Tools</u>

- **1 Pebble Chopper**
- 1 Flint Blade Knife
- 1 Sewing Kit
- 1 Example Board of Cords and Rope
- **1 Fire Making Kit**
- 1 Saddle Quern
- **3 Flint Burin Points**
- 4 Flint Microlith Blades (Artefacts)
- 5 Stone Axe Heads, various sizes

(Artefacts)

- **3 Pieces of Natural Flint**
- **Teacher's Pack**
- **Picture Cards of Objects**
- **Object Recording Form**
- Timeline

## Stone Age 2 – Survival/Tools

- 1 Discoidal Stone Knife (2 pieces)
- **1 Stone Hand Axe**
- 1 Wooden Digging Stick
- 1 Miner's Lamp
- **1 Bow Drilling Kit**
- **1 Shale Stone Drilled Necklace**
- **1 Decorated Mesolithic Pebble**
- **5 Flint Microlith Blades**
- 3 Flint Burin Points (Artefacts)
- 5 Stone Axe Heads, various sizes

(Artefacts)

**3 Pieces of Natural Flint** 

**Teacher's Pack** 

**Picture Cards of Objects** 

**Object Recording Form** 

Timeline

Set dates for collection and return of boxes.