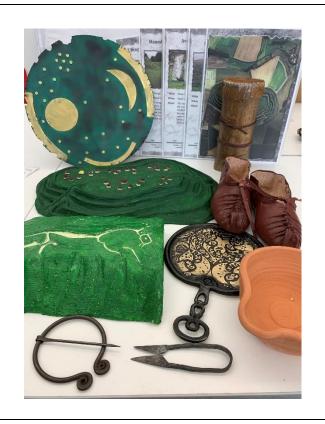

#### Set dates for collection and return of boxes. <u>Stone Age 1 – Survival/Tools</u>

- **1 Pebble Chopper**
- 1 Flint Blade Knife
- 1 Sewing Kit
- 1 Example Board of Cords and Rope
- **1 Fire Making Kit**
- 1 Saddle Quern
- **3 Flint Burin Points**
- 4 Flint Microlith Blades (Artefacts)
- 5 Stone Axe Heads, various sizes

(Artefacts)

- **3 Pieces of Natural Flint**
- **Teacher's Pack**
- **Picture Cards of Objects**
- **Object Recording Form**
- Timeline

## Stone Age 2 – Survival/Tools

- 1 Discoidal Stone Knife (2 pieces)
- **1 Stone Hand Axe**
- 1 Wooden Digging Stick
- 1 Miner's Lamp
- **1 Bow Drilling Kit**
- **1 Shale Stone Drilled Necklace**
- **1 Decorated Mesolithic Pebble**
- **5 Flint Microlith Blades**
- 3 Flint Burin Points (Artefacts)
- 5 Stone Axe Heads, various sizes

(Artefacts)

**3 Pieces of Natural Flint** 

**Teacher's Pack** 

**Picture Cards of Objects** 

**Object Recording Form** 

Timeline

Set dates for collection and return of boxes.