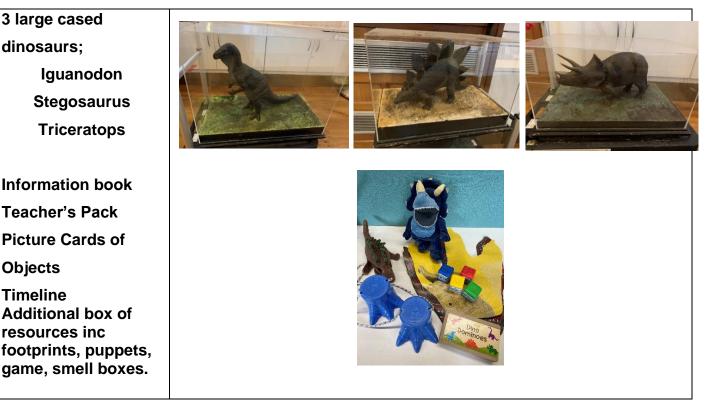

#### **Dinosaurs**

Set dates for collection and return of boxes.

<u>Toys 1</u>

- Skipping rope with wooden handles
- Modern skipping rope
- Wooden spinning top
- Beyblades spinning top
- Old model car
- Hot wheels car
- Pull along toy elephant
- Marbles
- Dominoes
- Slinky
- Teacher's Pack
- **Picture Cards of Objects**
- **Recording sheets**
- Timeline