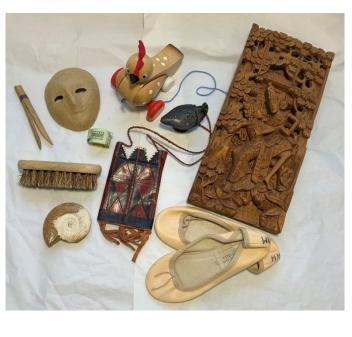

#### Inspiring Writing /Observational Art box 1

| Wooden pull along toy                           | 100.5          |
|-------------------------------------------------|----------------|
| Metal oil lamp                                  |                |
| Ammonite                                        | and the second |
| Pair of ballet pumps                            |                |
| Scrubbing brush                                 |                |
| Face mask                                       | 1              |
| Large wooden scene plaque                       | ANDA           |
| Leather purse/bag                               |                |
| Wooden clothes peg                              |                |
| Roll of tickets                                 |                |
| Teacher's Pack                                  |                |
| Picture Cards of Objects                        | 1 64           |
| Photocopiable Recording sheets x 5              |                |
| Faldana ana davibla sidadu ana balf fan Muitian | <br>           |

Folders are double sided – one half for Writing ideas, one for Art. In the writing end we have not put dates or object info with these objects to allow children free reign in their imagination as to their uses etc)

### Inspiring Writing /Observational Art box 3

2x Old pennies

Two shells

Metal hook

Small old doll

Pottery jelly mould

Wooden kitchen utensil

Face mask

Large carved wooden mask

Pottery bottle with wooden stopper

**Miners** lamp

**Teacher's Pack** 

**Picture Cards of Objects** 

Photocopiable Recording sheets x 5

Folders are double sided – one half for Writing ideas, one for Art. In the writing end we have not put dates or object info with these objects to allow children free reign in their imagination as to their uses etc)