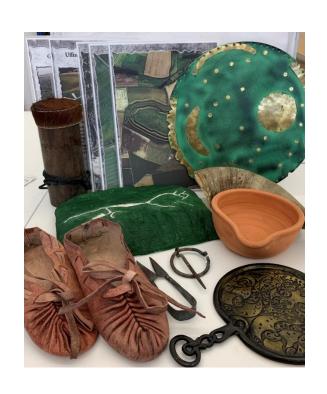

#### Set dates for collection and return of boxes. <u>Stone Age 1 – Survival/Tools</u>

- **1 Pebble Chopper**
- 1 Flint Blade Knife
- 1 Sewing Kit
- 1 Example Board of Cords and Rope
- **1 Fire Making Kit**
- 1 Saddle Quern
- **3 Flint Burin Points**
- 4 Flint Microlith Blades (Artefacts)
- 5 Stone Axe Heads, various sizes

(Artefacts)

- **3 Pieces of Natural Flint**
- **Teacher's Pack**
- **Picture Cards of Objects**
- **Object Recording Form**
- Timeline

## Stone Age 2 – Survival/Tools

- 1 Discoidal Stone Knife (2 pieces)
- **1 Stone Hand Axe**
- 1 Wooden Digging Stick
- 1 Miner's Lamp
- **1 Bow Drilling Kit**
- **1 Shale Stone Drilled Necklace**
- **1 Decorated Mesolithic Pebble**
- **5 Flint Microlith Blades**
- 3 Flint Burin Points (Artefacts)
- 5 Stone Axe Heads, various sizes

(Artefacts)

**3 Pieces of Natural Flint** 

**Teacher's Pack** 

**Picture Cards of Objects** 

**Object Recording Form** 

Timeline

Set dates for collection and return of boxes.