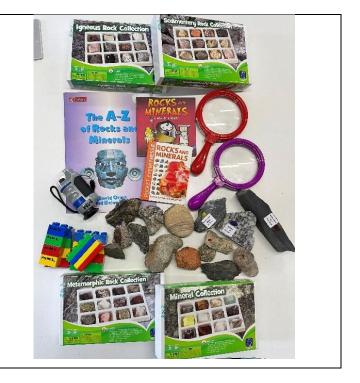

#### **Natural History Loans**

Specimens in the natural history collection that are not suitable for handling are displayed in Perspex boxes which give an 'all-round view' when removed from their carrying cases. **Some boxes are quite large, heavy and difficult to carry.** 

Please make sure that the Perspex boxes are correctly positioned on the runners within the wooden boxes. If they are transported incorrectly it can damage them. 3 Specimens can be borrowed as a single loan.