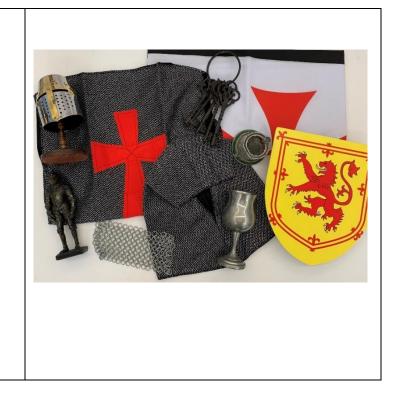

14

Set dates for collection and return of boxes. <u>Romans box 1</u>

- 5 bags of 2 coins (replica)
- Roman Oil lamp (replica)
- Writing tablet and stylus (replica)
- Roman Pottery (replica); Large amphora,
- small plate, bowl, jug
- Roman Sandals (replica)
- Mini replica Roman helmet
- Roman Shield (small/wooden)
- Chain Mail
- 2x information books
- **Teacher's Pack**
- **Picture Cards of Objects**
- **Object Recording Form**
- Timeline

#### Romans box 2

5 bags of 2 coins (replica) Roman Oil lamp (replica) Writing tablet and stylus (replica) Roman Pottery (replica); incense burner Roman Sandals (replica) Mini replica Roman helmet Roman Shield (small/wooden) Chain Mail Roma torc The Twelve Caesars – coin pack Romans – hard backed info book Teacher's Pack Picture Cards of Objects Object Recording Form Timeline