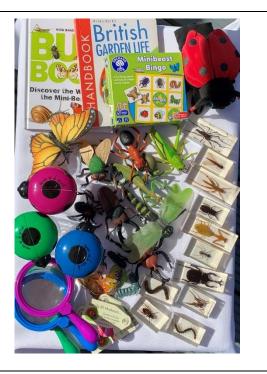

Set dates for collection and return of boxes. <u>Minibeasts</u>

11x real minibeast specimens in resin blocks
9x plastic minibeasts
1x ladybird puppet
Minibeasts bingo game
3x Minibeasts identification card fans
Bug book
British Garden Wildlife book
3x large magnifying glasses
3x large bug pots
Teacher's Pack
Picture Cards of Objects
Activity/Recording sheets