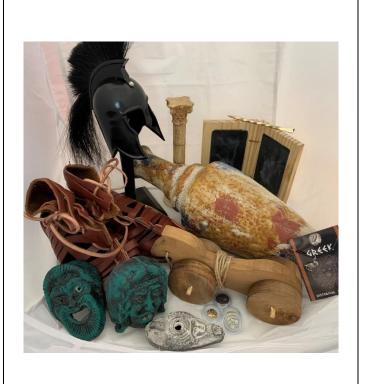

14

Set dates for collection and return of boxes. <u>Romans box 1</u>

- 5 bags of 2 coins (replica)
- Roman Oil lamp (replica)
- Writing tablet and stylus (replica)
- Roman Pottery (replica); Large amphora,
- small plate, bowl, jug
- Roman Sandals (replica)
- Mini replica Roman helmet
- Roman Shield (small/wooden)
- Chain Mail
- 2x information books
- **Teacher's Pack**
- **Picture Cards of Objects**
- **Object Recording Form**
- Timeline

#### Romans box 2

5 bags of 2 coins (replica) Roman Oil lamp (replica) Writing tablet and stylus (replica) Roman Pottery (replica); incense burner Roman Sandals (replica) Mini replica Roman helmet Roman Shield (small/wooden) Chain Mail Roma torc The Twelve Caesars – coin pack Romans – hard backed info book Teacher's Pack Picture Cards of Objects Object Recording Form Timeline