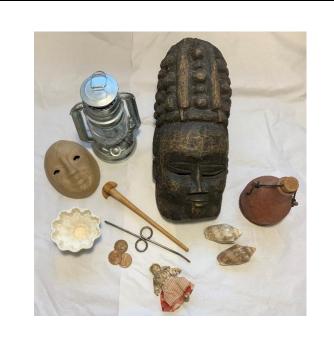

### Inspiring Writing /Observational Art box 3

2x Old pennies

Two shells

Metal hook

Small old doll

Pottery jelly mould

Wooden kitchen utensil

Face mask

Large carved wooden mask

Pottery bottle with wooden stopper

**Miners** lamp

**Teacher's Pack** 

**Picture Cards of Objects** 

Photocopiable Recording sheets x 5

Folders are double sided – one half for Writing ideas, one for Art. In the writing end we have not put dates or object info with these objects to allow children free reign in their imagination as to their uses etc)