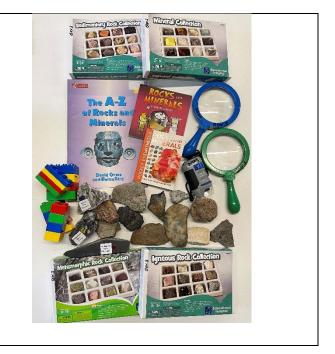

#### **Natural History Loans**

Specimens in the natural history collection that are not suitable for handling are displayed in Perspex boxes which give an 'all-round view' when removed from their carrying cases. **Some boxes are quite large, heavy and difficult to carry.** 

Please make sure that the Perspex boxes are correctly positioned on the runners within the wooden boxes. If they are transported incorrectly it can damage them. 3 Specimens can be borrowed as a single loan.