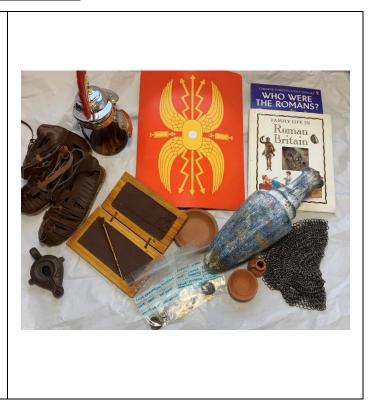

14

Set dates for collection and return of boxes. <u>Romans box 1</u>

- 5 bags of 2 coins (replica)
- Roman Oil lamp (replica)
- Writing tablet and stylus (replica)
- Roman Pottery (replica); Large amphora,
- small plate, bowl, jug
- Roman Sandals (replica)
- Mini replica Roman helmet
- Roman Shield (small/wooden)
- Chain Mail
- 2x information books
- **Teacher's Pack**
- **Picture Cards of Objects**
- **Object Recording Form**
- Timeline