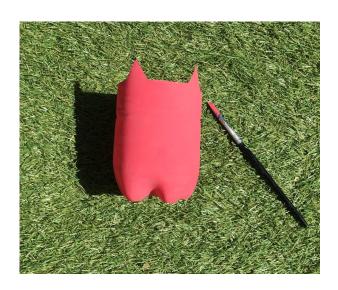

## Make your own Pink Pig Plant Pot





**Step 1.** Gather your materials, you will need a plastic bottle, pink paint, a paintbrush, card, coloured pens, scissors and glue.



**Step 2.** Ask an adult to help you cut about 20cm of the bottom of the bottle. Don't forget to cut the pigs ears out also. See step 3 for the shape.



**Step 3.** Paint the bottle pink.



## Make your own Pink Pig Plant Pot





**Step 4.** Use the card to cut out a nose and eyes for your pig then stick them on. Use the coloured pens to add any extra detail you would like.

**Step 5.** You have finished your plant pot.

Don't forget to share what you have created with us #SpikeDinosAdventures