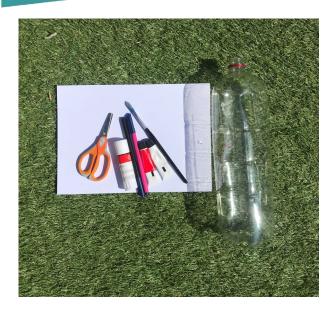

## Make your own Pink Pig Plant Pot

**Step 1.** Gather your materials, you will need a plastic bottle, pink paint, a paintbrush, card, coloured pens, scissors and glue.

**Step 2.** Ask an adult to help you cut about 20cm of the bottom of the bottle. Don't forget to cut the pigs ears out also. See step 3 for the shape.