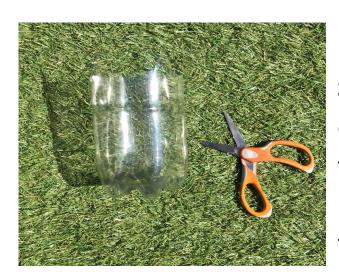

## Make your own Pink Pig Plant Pot

**Step 1.** Gather your materials, you will need a plastic bottle, pink paint, a paintbrush, card, coloured pens, scissors and glue.

**Step 2.** Ask an adult to help you cut about 20cm of the bottom of the bottle. Don't forget to cut the pigs ears out also. See step 3 for the shape.

**Step 3.** Paint the bottle pink.