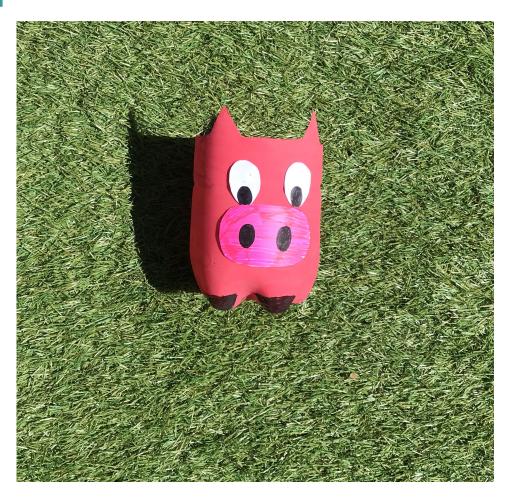

## Make your own Pink Pig Plant Pot

**Step 4.** Use the card to cut out a nose and eyes for your pig then stick them on. Use the coloured pens to add any extra detail you would like.

**Step 5.** You have finished your plant pot.