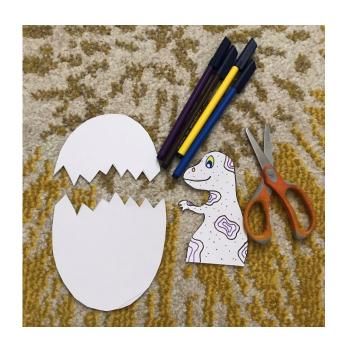

**Step 2.** Draw a dinosaur egg on one piece of card, draw a jagged line along the top then cut around all line, see picture.

**Step 4.** Cut a strip of card a bit longer that the width of the dino egg. Then stick to the back, see picture.