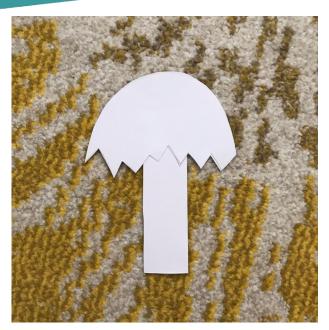

**Step 2.** Draw a dinosaur egg on one piece of card, draw a jagged line along the top then cut around all line, see picture.

**Step 4.** Cut a strip of card a bit longer that the width of the dino egg. Then stick to the back, see picture.