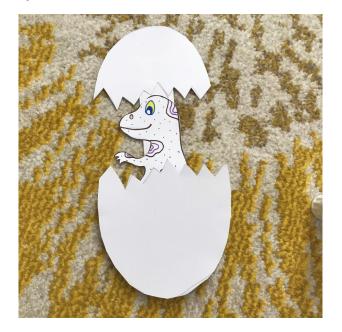

Step 8. You have finished your Dinosaur Egg, don't forget to share what you have created with us #SpikeDinosAdventures