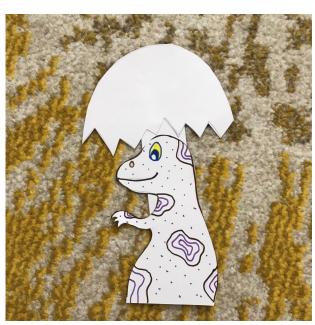

## Make your own Hatching Dino Egg

**Step 5.** Cut a wide strip of card to attach to the top of the dino egg, see picture.

**Step 6.** Stick the dinosaur to the strip of card.

**Step7.** Slide the dinosaur into the back of the egg.