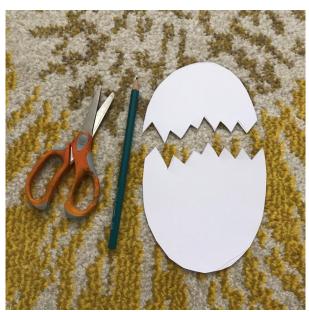

**Step 2.** Draw a dinosaur egg on one piece of card, draw a jagged line along the top then cut around all line, see picture.

**Step 4.** Cut a strip of card a bit longer that the width of the dino egg. Then stick to the back, see picture.