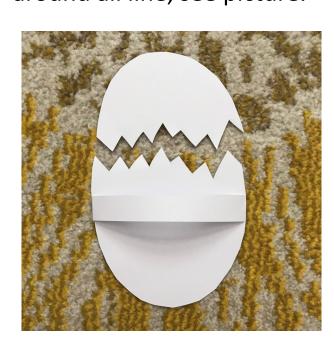

## Make your own Hatching Dino Egg

**Step 5.** Cut a wide strip of card to attach to the top of the dino egg, see picture.

**Step 6.** Stick the dinosaur to the strip of card.

**Step7.** Slide the dinosaur into the back of the egg.