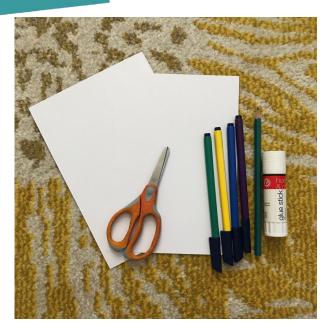

## Make your own Hatching Dino Egg

**Step 1.** Gather your materials you will need, white card x2, glue, coloured pens and scissors.

**Step 3.** Now draw a dinosaur on the other piece of card, make sure that the dinosaur is smaller than your egg. Then colour it in and cut it out.