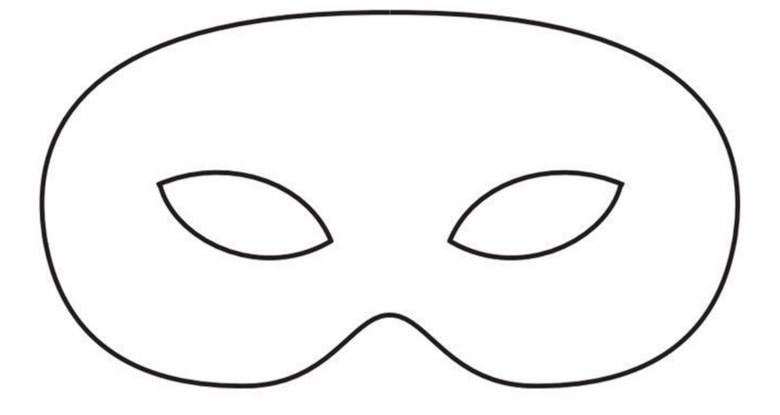

Step 1**.Gather your materials, you will need, orange card, white card, scissors, glue, a pencil, a black pen and some elastic.





**Step 2.** Draw around the mask template attached and cut it out.

**Step 3**. Cut some ears from the orange card, these are big triangle shapes. Then cut out some whiskers and small triangles for the inside of the ears. Cut a nose out of the card and colour it in black.



## Make your own Fox Mask





**Step 4.** Stick the ears, whiskers and nose onto the mask using the glue.

Step 5. Use the pen to add any detail you would like to the mask.You will need to make a hole on each side of the mask to attach the elastic.

**Step 6.** You have finished your mask.

Don't forget to share what you have created with us **#SpikeDinosAdventures** 

## Mask Template