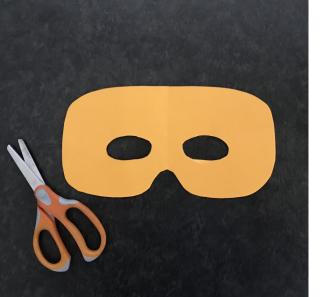

## Make your own Fox Mask

**Step 1**.Gather your materials, you will need, orange card, white card, scissors, glue, a pencil, a black pen and some elastic.

**Step 2.** Draw around the mask template attached and cut it out.

## Mask Template