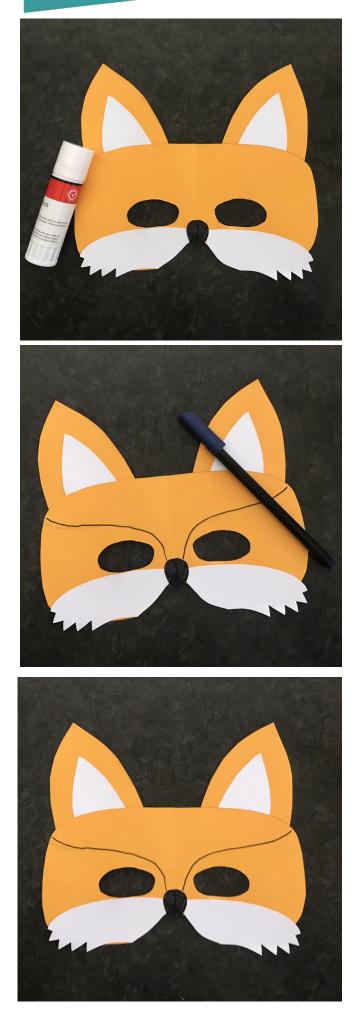

## Make your own Fox Mask

**Step 4.** Stick the ears, whiskers and nose onto the mask using the glue.

Step 5. Use the pen to add any detail you would like to the mask.You will need to make a hole on each side of the mask to attach the elastic.

**Step 6.** You have finished your mask.

Don't forget to share what you have created with us **#SpikeDinosAdventures** 