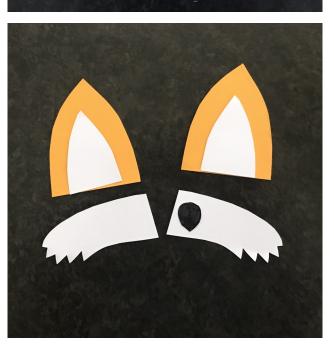

**Step 3**. Cut some ears from the orange card, these are big triangle shapes. Then cut out some whiskers and small triangles for the inside of the ears. Cut a nose out of the card and colour it in black.