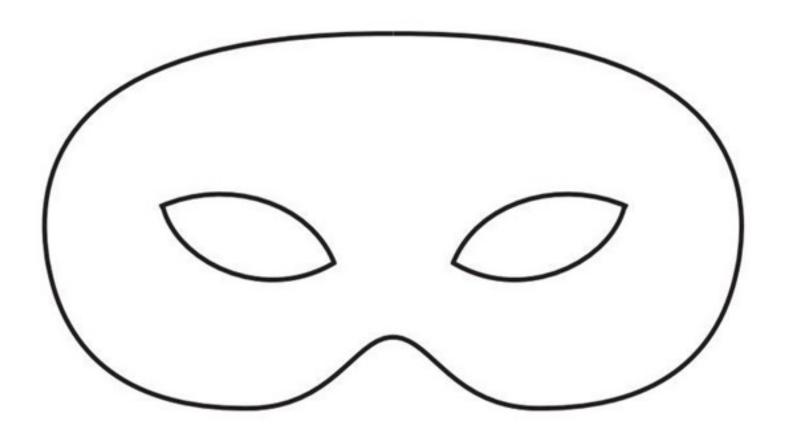

## **Make your own Ancient Egyptian Mask**

**Step 1.** Gather your materials, you will need, coloured card, elastic, scissors, glue, a pencil and coloured pens.

**Step 2.** Draw around the mask template attached and cut it out.

## **Mask Template**