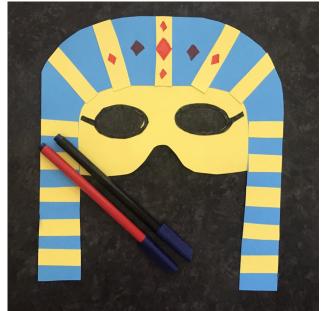

**Step 3.** Draw and cut out the blue shape in the picture, this will become the hair. Then cut out some strips of yellow card.

## **Make your own Ancient Egyptian Mask**

**Step 4.** Use the glue to stick the hair and yellow strips on to the mask, see the picture.

**Step 5.** Use the coloured pens to add detail to your mask.

**Step 6.** You have finished your mask.