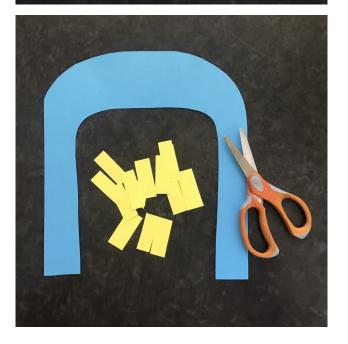

**Step 3.** Draw and cut out the blue shape in the picture, this will become the hair. Then cut out some strips of yellow card.