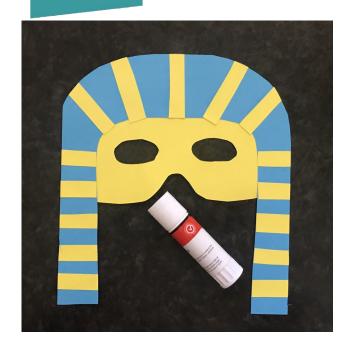

## **Make your own Ancient Egyptian Mask**

**Step 4.** Use the glue to stick the hair and yellow strips on to the mask, see the picture.

**Step 5.** Use the coloured pens to add detail to your mask.

**Step 6.** You have finished your mask.