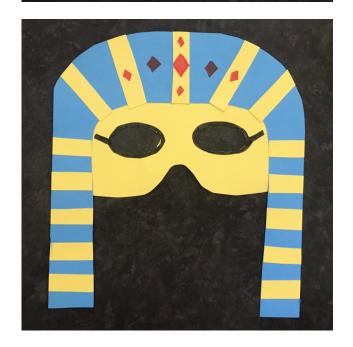

## **Make your own Ancient Egyptian Mask**

**Step 4.** Use the glue to stick the hair and yellow strips on to the mask, see the picture.

**Step 5.** Use the coloured pens to add detail to your mask.

**Step 6.** You have finished your mask.