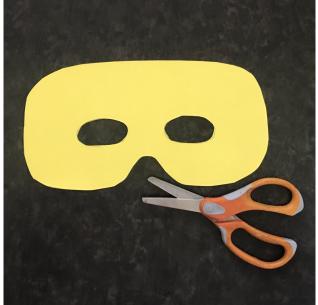

## **Make your own Ancient Egyptian Mask**

**Step 1.** Gather your materials, you will need, coloured card, elastic, scissors, glue, a pencil and coloured pens.

**Step 2.** Draw around the mask template attached and cut it out.