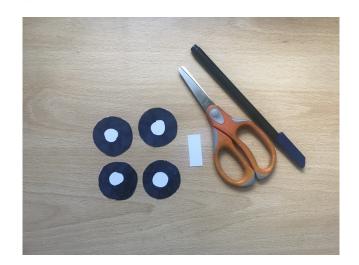

## Make your own Toilet Roll Car

**Step 4.** Use the scrap paper to create 4 tyres and a rectangle for the window.

**Step 5.** Use the glue to attach the wheels and window to the tube. See picture.

**Step 6.** You have finished your car.