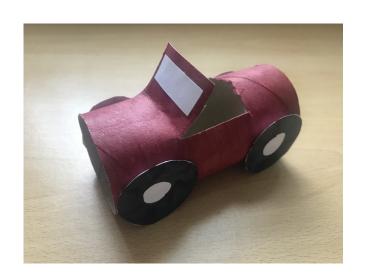

## Make your own Toilet Roll Car

**Step 4.** Use the scrap paper to create 4 tyres and a rectangle for the window.

**Step 5.** Use the glue to attach the wheels and window to the tube. See picture.

**Step 6.** You have finished your car.