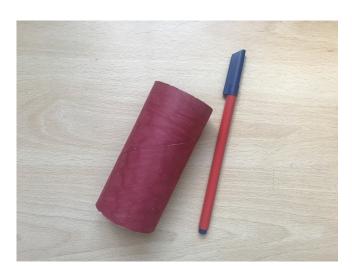

## Make your own Toilet Roll Car

**Step 1.** Gather your materials. You will need, a toilet roll tube, scrap card, scissors, glue and coloured pens.

**Step 2.** Colour the toilet roll tube in using the pens.