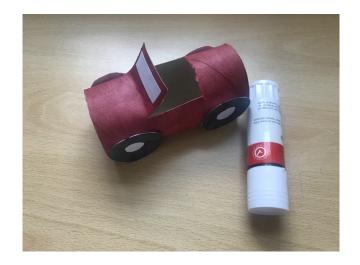

**Step 3.** Use the scissors to cut a square in the tube, only cut along 3 sides. Then fold it over, see picture.