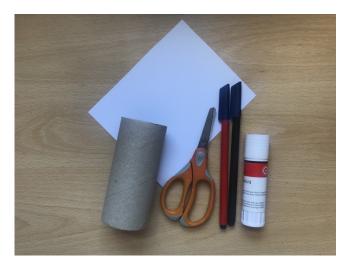

## Make your own Toilet Roll Car

**Step 1.** Gather your materials. You will need, a toilet roll tube, scrap card, scissors, glue and coloured pens.

**Step 2.** Colour the toilet roll tube in using the pens.