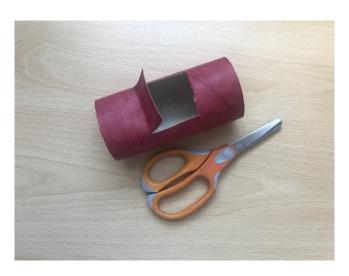

**Step 3.** Use the scissors to cut a square in the tube, only cut along 3 sides. Then fold it over, see picture.