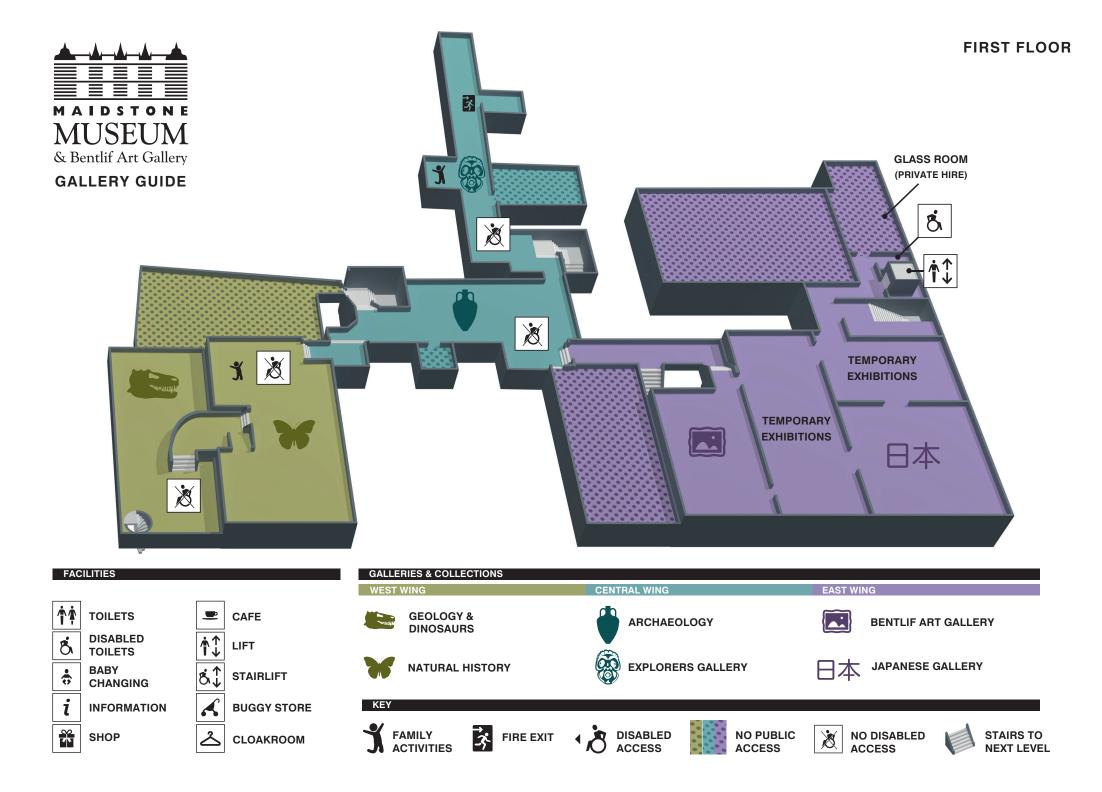

| FACILITIES |                     |     |             |         | GALLERIES & COLLECTIONS |          |           |              |                    |                |                     |   |          |                        |  |  |
|------------|---------------------|-----|-------------|---------|-------------------------|----------|-----------|--------------|--------------------|----------------|---------------------|---|----------|------------------------|--|--|
|            |                     |     |             |         | WEST WING               |          |           | CENTRAL WING |                    |                |                     |   |          | EAST WING              |  |  |
| <b>†</b> † | TOILETS             | -   | CAFE        | ЯЯВ     | LOCAL HIS               | STORY    | Ó         |              | OR<br>AT HALL      | Ŧ              | QUEEN'S OWN RC      |   |          | COLLECTORS<br>GALLERY  |  |  |
| 8          | DISABLED<br>TOILETS | ↑↓  | LIFT        | <u></u> | COSTUME<br>COLLECTION   |          |           |              | PTIAN              | •              |                     |   |          |                        |  |  |
| •          | BABY<br>CHANGING    | 8,↓ | STAIRLIFT   |         |                         |          |           |              | ECTION             | MUMMY & CHAPEL |                     |   |          |                        |  |  |
| i          | INFORMATION         |     | BUGGY STORE | KEY     |                         |          |           |              |                    |                |                     |   |          |                        |  |  |
|            | SHOP                | ふ   | CLOAKROOM   |         | AMILY<br>CTIVITIES      | <b>?</b> | FIRE EXIT | 10           | DISABLED<br>ACCESS |                | NO PUBLIC<br>ACCESS | C | OURTYARD | STAIRS TO<br>NEXT LEVE |  |  |