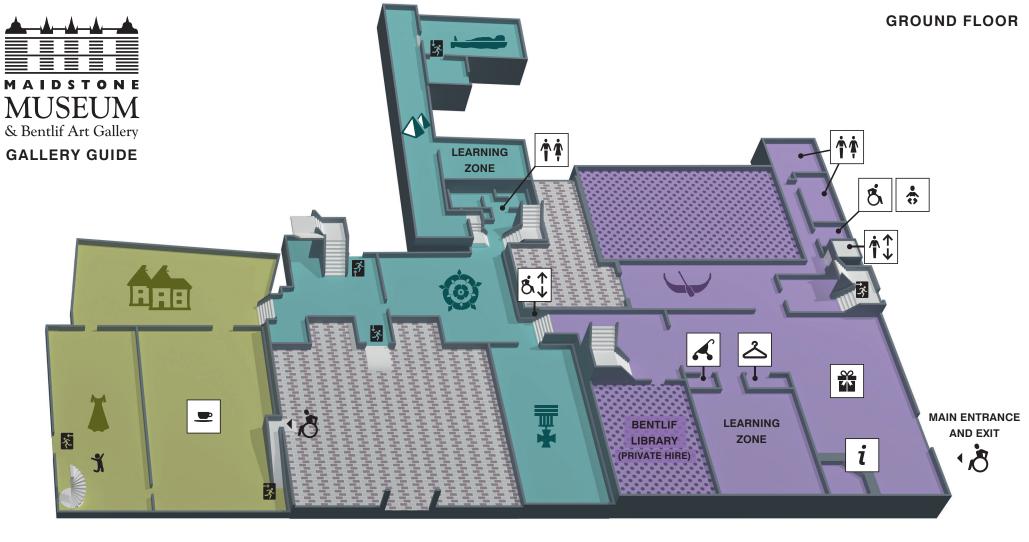

| FACILITIES |                     |     |             |         | GALLERIES & COLLECTIONS |          |           |              |                    |                |                     |   |          |                        |  |  |
|------------|---------------------|-----|-------------|---------|-------------------------|----------|-----------|--------------|--------------------|----------------|---------------------|---|----------|------------------------|--|--|
|            |                     |     |             |         | WEST WING               |          |           | CENTRAL WING |                    |                |                     |   |          | EAST WING              |  |  |
| <b>†</b> † | TOILETS             | -   | CAFE        | ЯЯВ     | LOCAL HIS               | STORY    | Ó         |              | OR<br>AT HALL      | Ŧ              | QUEEN'S OWN RC      |   |          | COLLECTORS<br>GALLERY  |  |  |
| 8          | DISABLED<br>TOILETS | ↑↓  | LIFT        | <u></u> | COSTUME<br>COLLECTION   |          |           |              | PTIAN              | •              |                     |   |          |                        |  |  |
| •          | BABY<br>CHANGING    | 8,↓ | STAIRLIFT   |         |                         |          |           |              | ECTION             | MUMMY & CHAPEL |                     |   |          |                        |  |  |
| i          | INFORMATION         |     | BUGGY STORE | KEY     |                         |          |           |              |                    |                |                     |   |          |                        |  |  |
|            | SHOP                | ふ   | CLOAKROOM   |         | AMILY<br>CTIVITIES      | <b>?</b> | FIRE EXIT | 10           | DISABLED<br>ACCESS |                | NO PUBLIC<br>ACCESS | C | OURTYARD | STAIRS TO<br>NEXT LEVE |  |  |