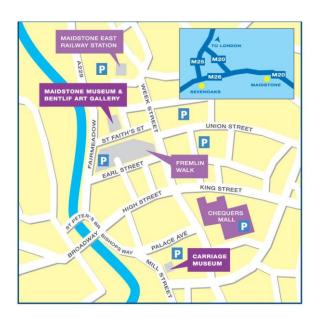

## How to Find Us

**By Car:** From the M20 junction 6 or 7, head toward the town centre and Maidstone East Station. Follow the brown heritage signs.

**Car Parking:** The nearest car park is Fremlin Walk (the open air shopping centre) multi-storey car park which is opposite the museum. However, all the car parks indicated are within an easy walking distance.

**Train:** Maidstone East – 2 minute walk, Maidstone Barracks – 5 minute walk

St. Faith's Street, Maidstone, Kent, ME14 1LH 01622 602838 museuminfo@maidstone.gov.uk www.museum.maidstone.gov.uk