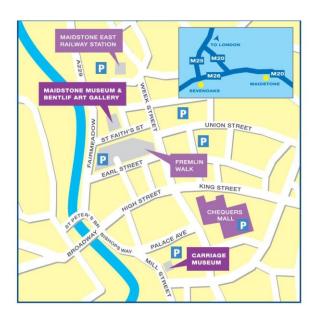

## How to Find Us

**By Car:** From the M20 junction 6 or 7, head toward the town centre and Maidstone East Station. Follow the brown heritage signs.

**Car Parking:** The nearest car park is Fremlin Walk (the open air shopping centre) multi-storey car park which is opposite the museum.

However, all the car parks indicated are within an easy walking distance.

**Train:** Maidstone East – 2 minute walk, Maidstone Barracks – 5 minute walk

St. Faith's Street, Maidstone, Kent, ME14 1LH 01622 602838 museuminfo@maidstone.gov.uk www.museum.maidstone.gov.uk